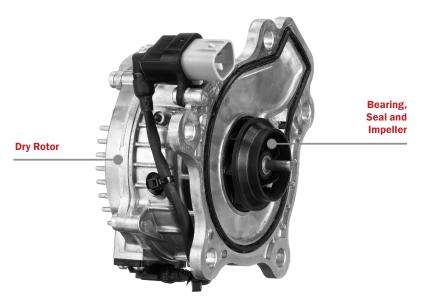

### Gates® ThermalPro™ Electric Water Pump delivers:

- Improved OE design reduces energy with less fuel consumption and reduced emissions
- Dry Rotor integral shaft bearing with mechanical seal for robust protection against internal leakage into electronics
- 25% more energy efficient than current Prius electric water pumps
- 12V input voltage

Engineered with a dry side rotor and an integrated shaft bearing with mechanical seal, Gates has increased motor durability and reliability by isolating the motor from possible coolant intrusion into the electronics—a leading cause of electric water pump failures.